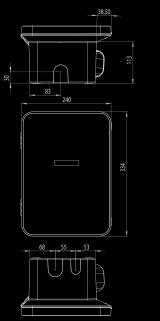

ndex: IP54 / IK10

Residual current detection: AC 30mA / DC 6mA\*

# **Composition of product number**

| Model         |              |     | TRY |
|---------------|--------------|-----|-----|
| Intensity     |              |     | 32  |
| Grid type     | Single-phase |     | 1   |
|               | Three-phase  |     | 3   |
| Hose type     | Flat         | 5m  | L5  |
|               |              | 10m | L10 |
|               | Spring       |     | М   |
|               | Socket       |     | S   |
| Accessories:  |              |     |     |
| Protections   |              |     | Р   |
| Leak detector |              |     | F   |
| Remote        |              |     | R   |
| Screen        |              |     | L   |
| Schuko        |              |     | K   |

# **Dimensions**







#### **Functional characteristics**

User platform: Application and portal V2C Cloud

Connectivity: WiFi / Bluetooth

Communication: OCPP / Rest API Cloud

Configuration with smart devices: Alexa, Google

Home





<sup>\*</sup> Depending on the model