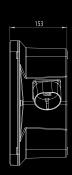

index: IP54 / IK10

Residual current detection: AC 30mA / DC 6mA\*

# **Composition of product number**

| Model         |              |     | TRY |
|---------------|--------------|-----|-----|
| Intensity     |              |     | 32  |
| Grid type     | Single-phase |     | 1   |
|               | Three-phase  |     | 3   |
| Hose type     | Flat         | 5m  | L5  |
|               |              | 10m | L10 |
|               | Spring       |     | М   |
|               | Socket       |     | S   |
| Accessories:  |              |     |     |
| Protections   |              |     | Р   |
| Leak detector |              |     | F   |
| Remote        |              |     | R   |
| Screen        |              |     | L   |
| Schuko        |              |     | K   |

# **Dimensions**







#### **Functional characteristics**

User platform: Application and portal V2C Cloud

Connectivity: WiFi / Bluetooth

Communication: OCPP / Rest API Cloud

Configuration with smart devices: Alexa, Google

Home





<sup>\*</sup> Depending on the model