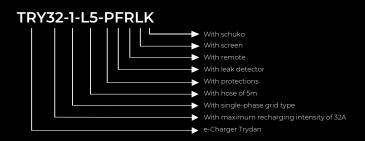

# **Composition of product number**

| Model         |              |     | TRY |
|---------------|--------------|-----|-----|
| Intensity     |              |     | 32  |
| Grid type     | Single-phase |     | 1   |
|               | Three-phase  |     | 3   |
| Hose type     | Flat         | 5m  | L5  |
|               |              | 10m | L10 |
|               | Spring       |     | М   |
|               | Socket       |     | S   |
| Accessories:  |              |     |     |
| Protections   |              |     | Р   |
| Leak detector |              |     | F   |
| Remote        |              |     | R   |
| Screen        |              |     | L   |
| Schuko        |              |     | K   |